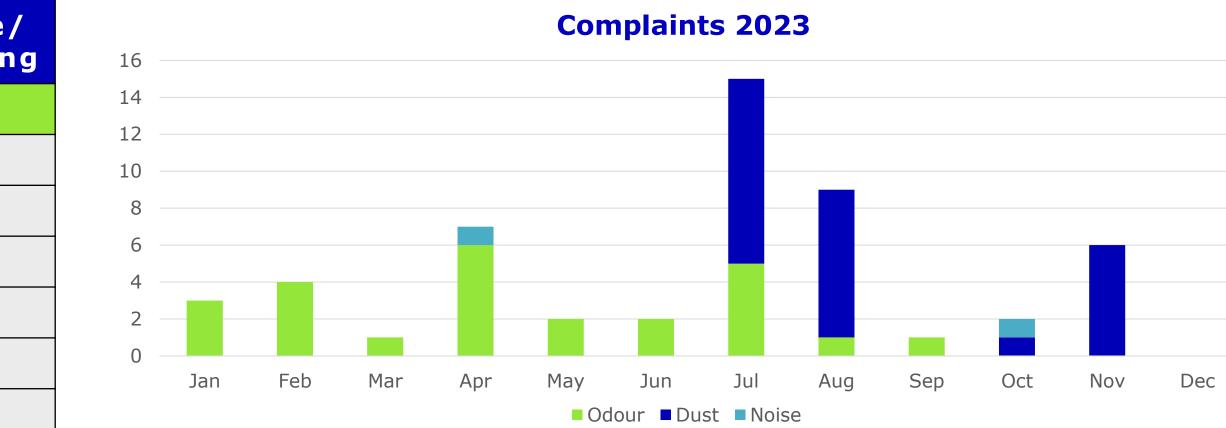

### Complaints Received 2023 Year End

|      |           | Odour* | Mention<br>Health** | Dust | Invalid Dust | Noise,<br>Blastin |
|------|-----------|--------|---------------------|------|--------------|-------------------|
| 2023 | Total     | 25     | 7                   | 23   | 5            | 2                 |
|      | January   | 3      | 1                   | 0    | 0            | 0                 |
|      | February  | 4      | 2                   | 0    | 0            | 0                 |
|      | March     | 1      | 0                   | 0    | 0            | 0                 |
|      | April     | 6      | 0                   | 0    | 0            | 1                 |
|      | Мау       | 2      | 0                   | 0    | 0            | 0                 |
|      | June      | 2      | 1                   | 0    | 0            | 0                 |
|      | July      | 5      | 1                   | 10   | 1            | 0                 |
|      | August    | 1      | 0                   | 8    | 1            | 0                 |
|      | September | 1      | 0                   | 0    | 0            | 0                 |
|      | October   | 0      | 0                   | 1    | 1            | 1                 |
|      | November  | 0      | 0                   | 6    | 4            | 0                 |
|      | December  | 0      | 0                   | 0    | 0            | 0                 |

\* Odour complaints reviewed on the next slides

\*\*Complaints which 'Mention Health' are counted when a resident calls with an odour complaint and highlights that they have health concerns. They are not separate complaints received by the plant.