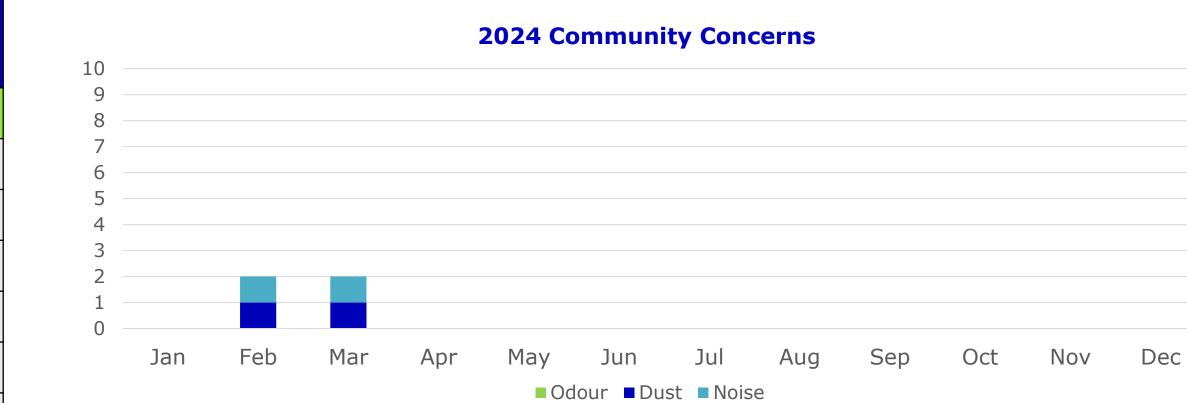

### Complaints Received 2024 Year To Date

|      |           | Odour* | Mention<br>Health** | Dust | Invalid Dust | Noise,<br>Blastin |
|------|-----------|--------|---------------------|------|--------------|-------------------|
| 2024 | Total     | 0      | 0                   | 2    | 0            | 2                 |
|      | January   | 0      | 0                   | 0    | 0            | 0                 |
|      | February  | 0      | 0                   | 1    | 0            | 2                 |
|      | March     | 0      | 0                   | 1    | 0            | 0                 |
|      | April     |        |                     |      |              |                   |
|      | Мау       |        |                     |      |              |                   |
|      | June      |        |                     |      |              |                   |
|      | July      |        |                     |      |              |                   |
|      | August    |        |                     |      |              |                   |
|      | September |        |                     |      |              |                   |
|      | October   |        |                     |      |              |                   |
|      | November  |        |                     |      |              |                   |
|      | December  |        |                     |      |              |                   |

\* Odour complaints reviewed on the next slides

\*\*Complaints which 'Mention Health' are counted when a resident calls with an odour complaint and highlights that they have health concerns. They are not separate complaints received by the plant.