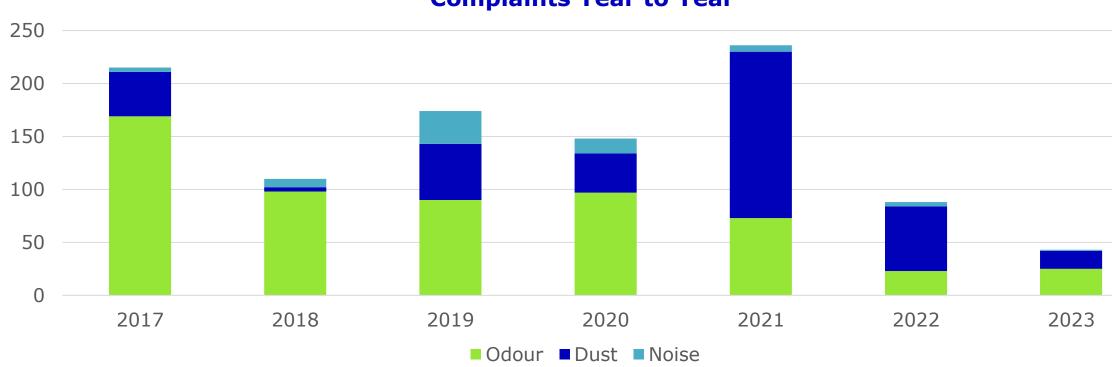

| 5      | 1                   | 10   | 1            | 0                 |
|      | August    | 1      | 0                   | 8    | 1            | 0                 |
|      | September | 1      | 0                   | 0    | 0            | 0                 |
|      | October   | 0      | 0                   | 1    | 1            | 1                 |
|      | November  | 0      | 0                   | 6    | 4            | 0                 |
|      | December  | 0      | 0                   | 0    | 0            | 0                 |

\* Odour complaints reviewed on the next slides

\*\*Complaints which 'Mention Health' are counted when a resident calls with an odour complaint and highlights that they have health concerns. They are not separate complaints received by the plant.







### **Complaints Year to Year**



### Complaints Received 2024 Year To Date

|      |           | Odour* | Mention<br>Health** | Dust | Invalid Dust | Noise,<br>Blastin |
|------|-----------|--------|---------------------|------|--------------|-------------------|
| 2024 | Total     | 0      | 0                   | 2    | 0            | 2                 |
|      | January   | 0      | 0                   | 0    | 0            | 0                 |
|      | February  | 0      | 0                   | 1    | 0            | 2                 |
|      | March     | 0      | 0                   | 1    | 0            | 0                 |
|      | April     |        |                     |      |              |                   |
|      | Мау       |        |                     |      |