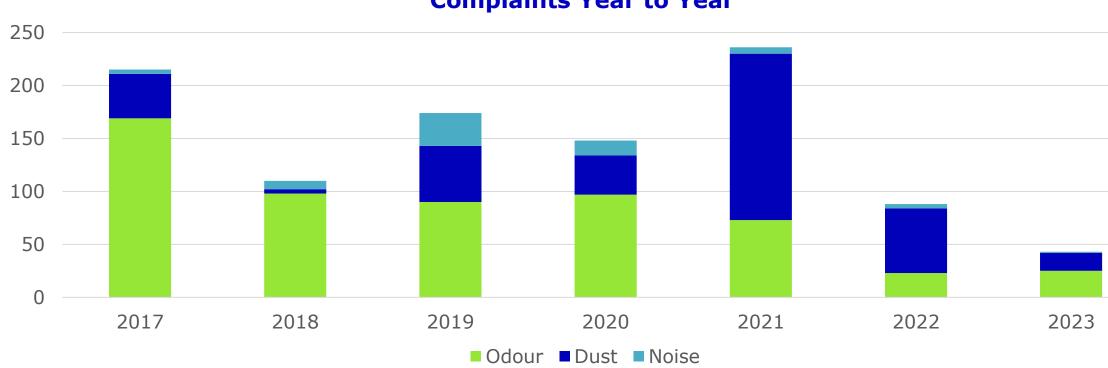

|        |                     |      |              |                   |
|      | August    |        |                     |      |              |                   |
|      | September |        |                     |      |              |                   |
|      | October   |        |                     |      |              |                   |
|      | November  |        |                     |      |              |                   |
|      | December  |        |                     |      |              |                   |

\* Odour complaints reviewed on the next slides

\*\*Complaints which 'Mention Health' are counted when a resident calls with an odour complaint and highlights that they have health concerns. They are not separate complaints received by the plant.







**Complaints Year to Year** 



### **Odour Complaints Received**

| Date | <b>Enviro-Suite Results</b> | Enviro-Suite Results         |               |
|------|-----------------------------|------------------------------|---------------|
|      |                             |                              | 2023 Year End |
|      |                             | Likely Originated from SMC   | 22            |
|      |                             | Possibly Originated from SMC | 0             |
|      |                             | Did not Originate from SMC   | 0             |
|      |                             | Location not Provided        | 3             |



\* Out of Enviro-Suite complaints generated using the Enviro-Suite Software





### **Dust Complaints**

| Date